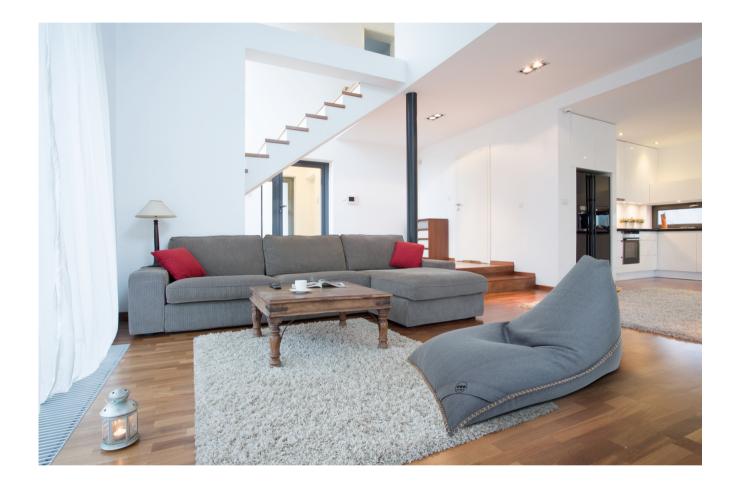

### Indoor bean bags

Buddy's Rest

Trendy and elegant armchair, accompanied by a footrest for more comfort.

#### Need to read, work in peace or simply relax, the buddy's rest is your ideal partner!