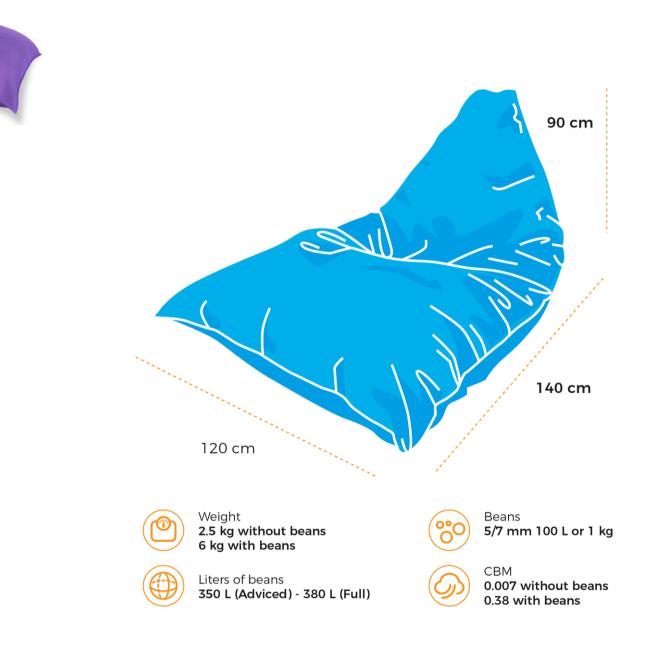

Lazy Bro

**Big Mama** 

In bed or sofa position? Alone or in pairs? It's up to you ! Adopt our little Big Mama.

# **Big Mama**

The biggest bean bag of the Soo Santaï Family! Thanks to its two straps, you can pass it from bed to sofa and enjoy its extreme softness alone or in pairs.

### **Big Mama**