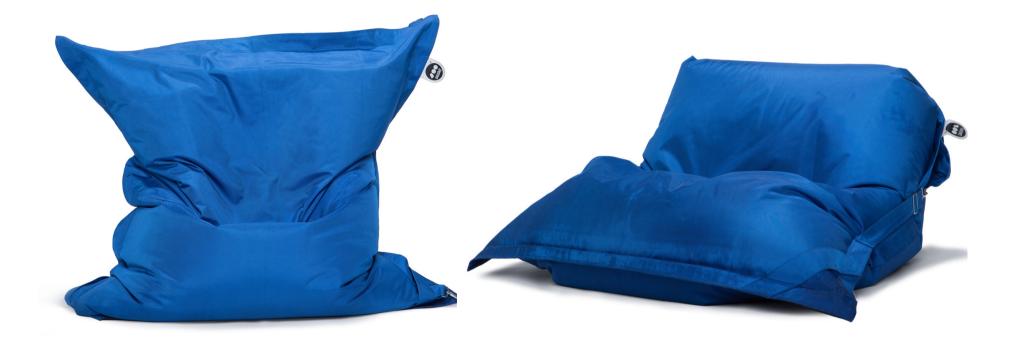

# Lazy Bro Floating

### (only available by order)

Thanks to its special coating, this Lazy Bro can float on water. Moment of relaxation guaranteed, be careful not to get carried away by the current.

### Lazy Bro Floating