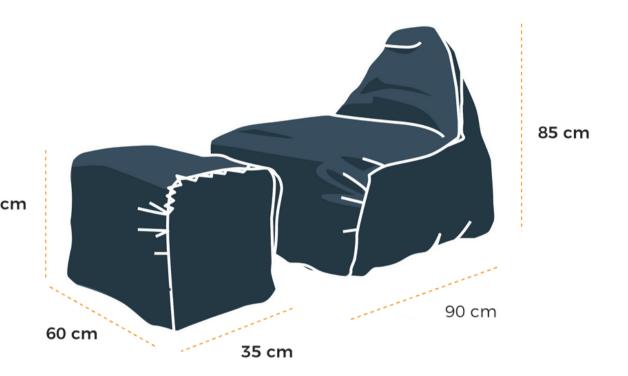

### Indoor bean bags

Buddy's Rest

Trendy and elegant armchair, accompanied by a footrest for more comfort.

### Buddy's Rest

Weight 2.5 kg without beans 7 kg with beans

#### Liters of beans

buddy's rest 400 L. (advised ) 450 L (full), feet rest 100 L. (advised ) 120 L (full) 000

Beans 5/7 mm 100 L or 1 kg

CBM 0.007 without beans 0.25 with beans