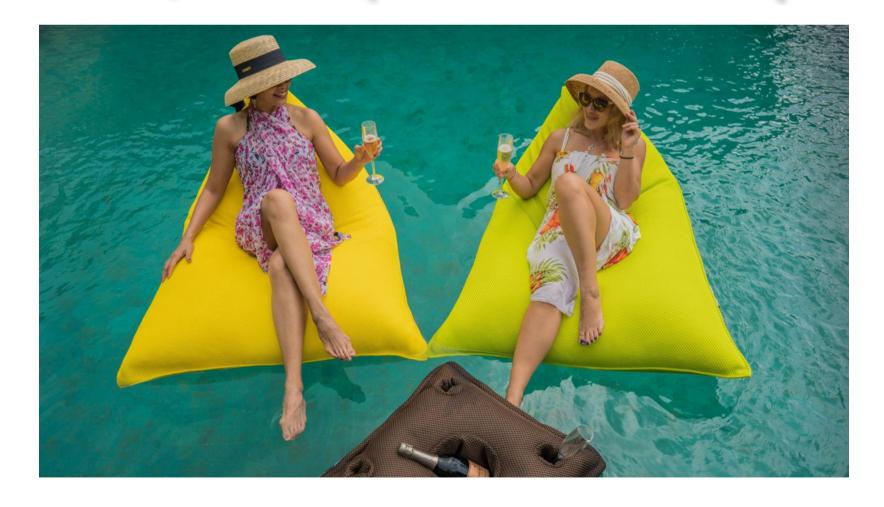

#### **Big Mama Floating** (only available by order)

Enjoy a moment of relaxation on the water, alone or in pairs, but no more, you risk sinking.

# **Big Mama Floating**

### (only available by order)

The biggest bean bag of the Soo Santaï Family in a floating version! A real floating bed, sail the seas alone or in pairs. Beyond that, you risk getting wet!

Weight **4.5 kg without beans 8.5 kg with beans** 