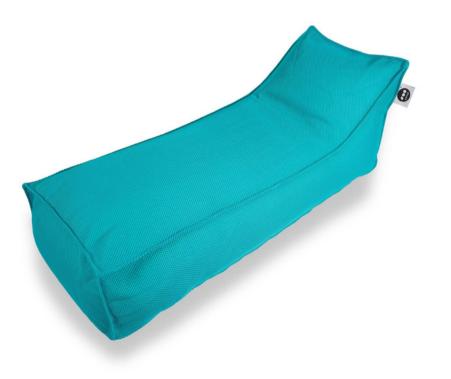

# Lazy Bro Floating

### (only available by order)

Thanks to its special coating, this Lazy Bro can float on water. Moment of relaxation guaranteed, be careful not to get carried away by the current.

### Lazy Bro Floating