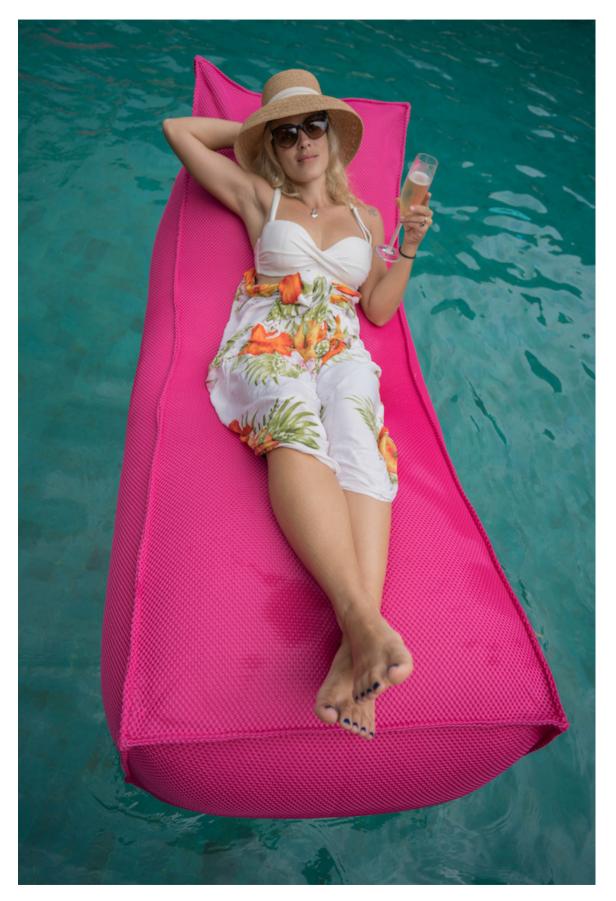

#### **Big Mama Floating** (only available by order)

Enjoy a moment of relaxation on the water, alone or in pairs, but no more, you risk sinking.

# **Big Mama Floating**

### (only available by order)

The biggest bean bag of the Soo Santaï Family in a floating version! A real floating bed, sail the seas alone or in pairs. Beyond that, you risk getting wet!

Weight **4.5 kg without beans 8.5 kg with beans** 