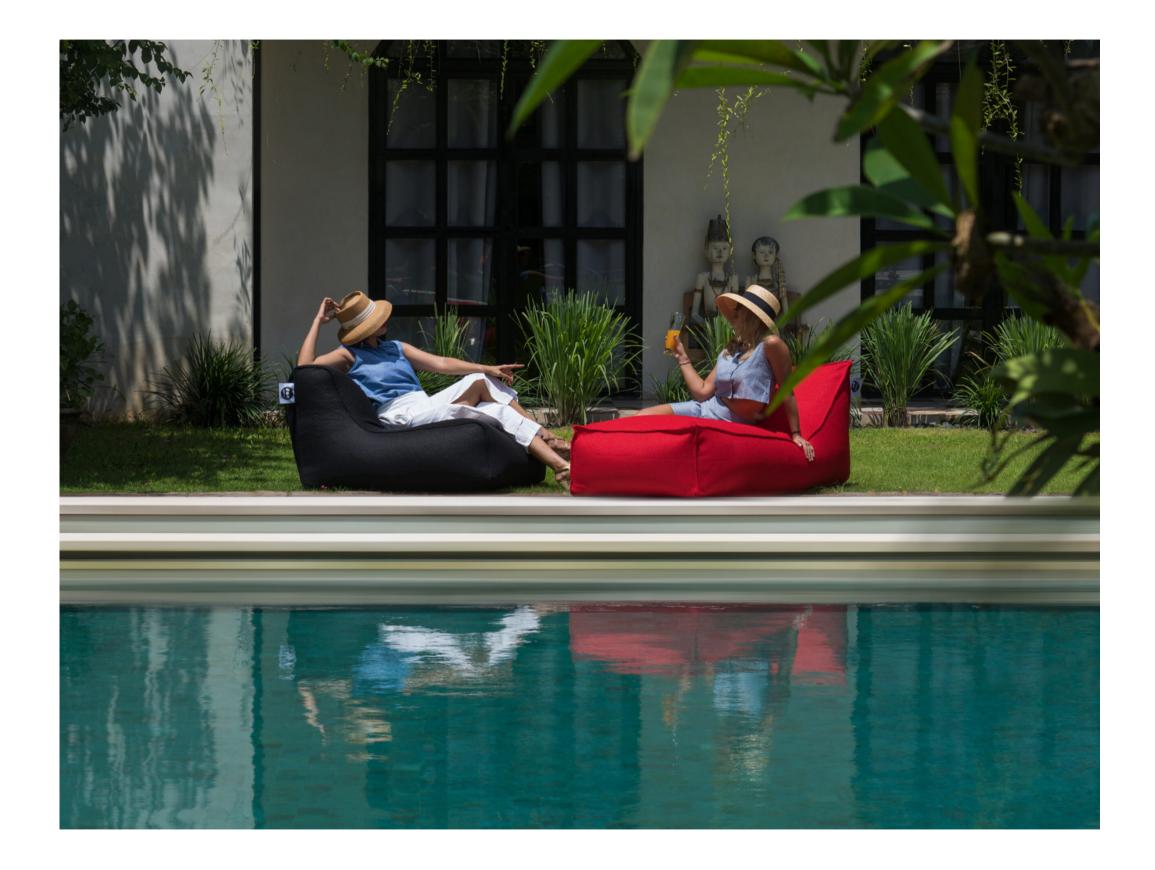

### **Outdoor Bean bags**

Our outdoor bean bags have a special coating that makes them water resistant. Only products with the mention "floating" can float on water.

#### Lazy Bro Outdoor

Outdoor version of the Lazy bro. Escape to your garden or by the pool.

(only available by order)

The comfort of a Lazy Bro on the water. Don't fall asleep at sea, you might lose your way.

# Lazy Bro Outdoor

The Soo Santaï armchair in outdoor version! In a garden or at the beach, relax in complete serenity with attitude.