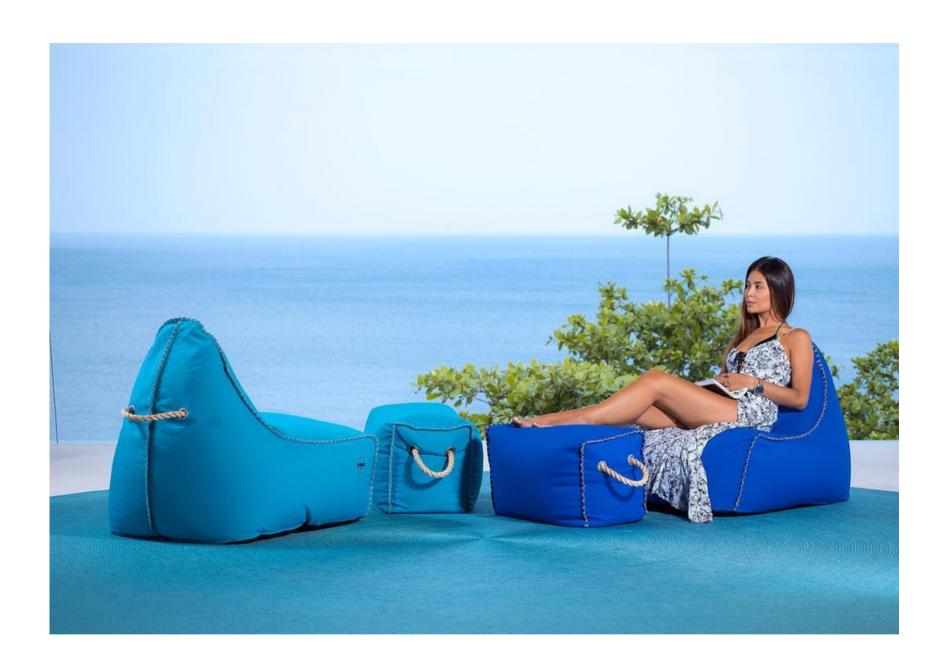

### **Outdoor Bean bags**

Our outdoor bean bags have a special coating that makes them water resistant. Only products with the mention "floating" can float on water.

#### Lazy Bro Outdoor

Outdoor version of the Lazy bro. Escape to your garden or by the pool.

(only available by order)

The comfort of a Lazy Bro on the water. Don't fall asleep at sea, you might lose your way.

# Lazy Bro Outdoor

The Soo Santaï armchair in outdoor version! In a garden or at the beach, relax in complete serenity with attitude.