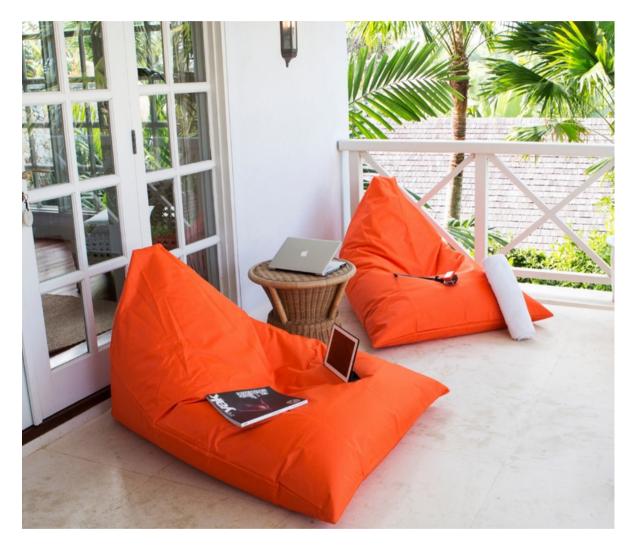

# Lazy Bro Indoor

### The most comfortable armchair there is, to make your bed jealous.

### Lazy Bro Indoor