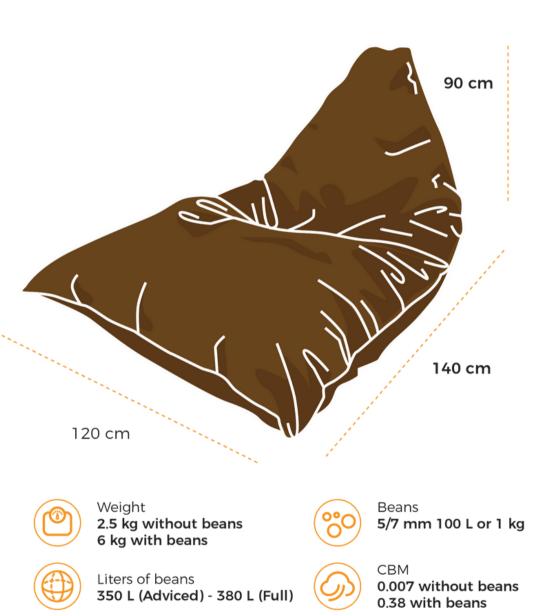

# **Big Mama Floating**

### (only available by order)

The biggest bean bag of the Soo Santaï Family in a floating version! A real floating bed, sail the seas alone or in pairs. Beyond that, you risk getting wet!

Weight **4.5 kg without beans 8.5 kg with beans** 

Liters of beans 400 L (Advised) , 450 L (Full) Beans 5/7 mm 100 L or 1 kg

> CBM 0.007 without beans 0.44 with beans