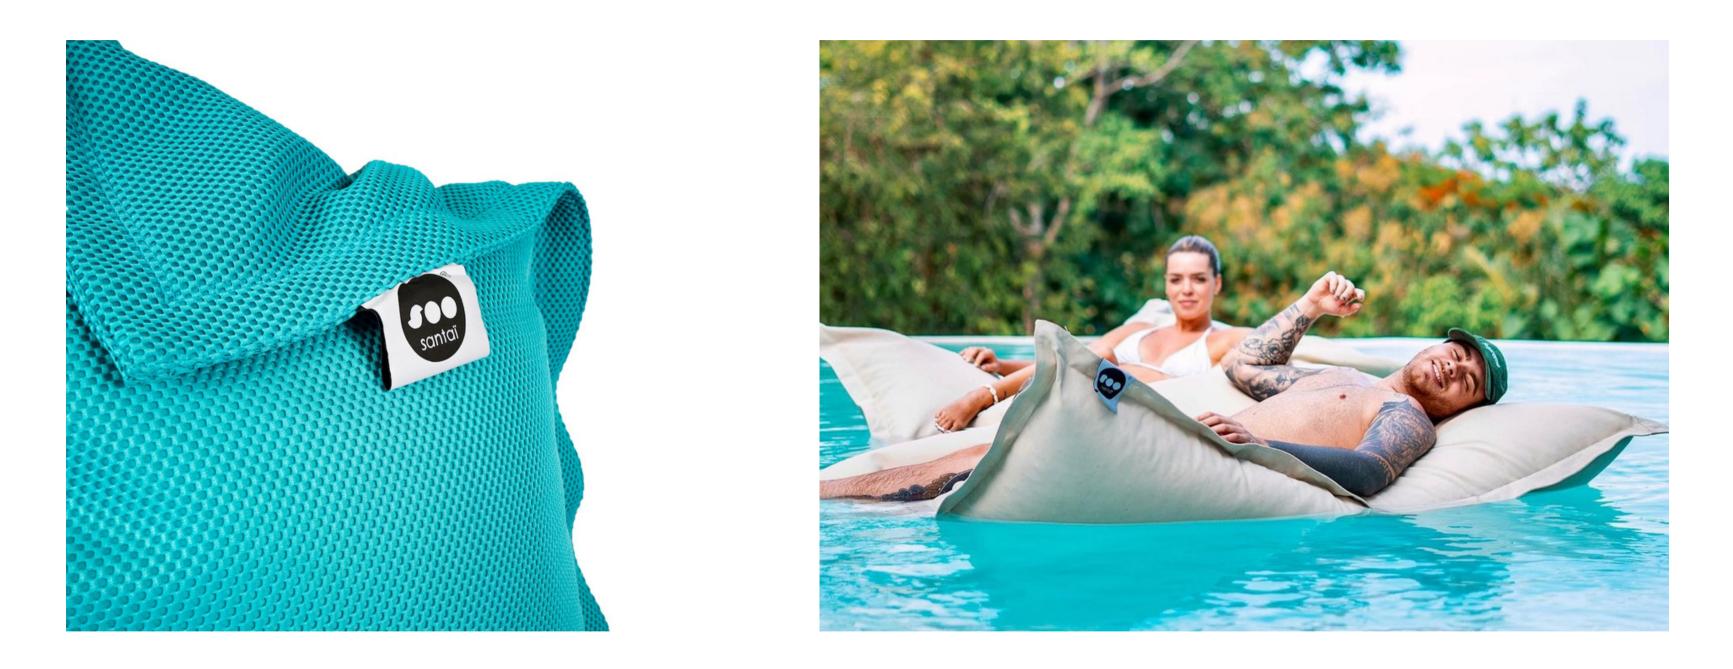

#### Lazy Bro Outdoor

Outdoor version of the Lazy bro. Escape to your garden or by the pool.

(only available by order)

The comfort of a Lazy Bro on the water. Don't fall asleep at sea, you might lose your way.

# Lazy Bro Outdoor

The Soo Santaï armchair in outdoor version! In a garden or at the beach, relax in complete serenity with attitude.