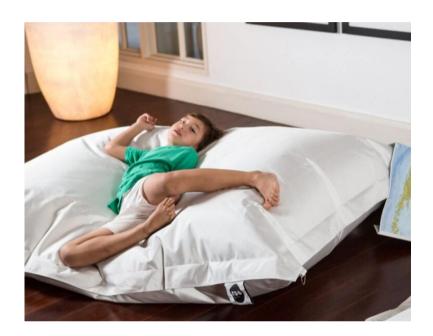

### Indoor bean bags

Our indoor bean bags can be used outdoors such as in a garden or terrace. However, all contact with water should be avoided, they were not designed to get wet.

### Indoor bean bags

Buddy's Rest

Trendy and elegant armchair, accompanied by a footrest for more comfort.