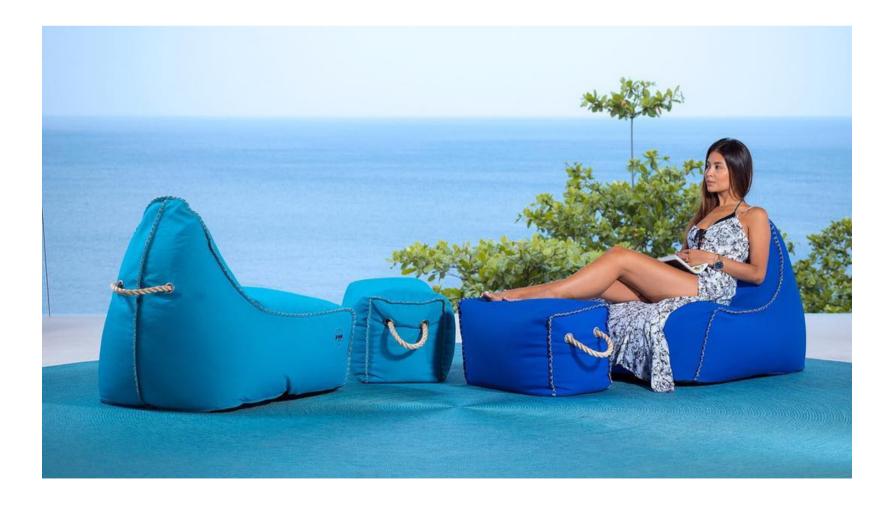

### **Outdoor Bean bags**

Our outdoor bean bags have a special coating that makes them water resistant. Only products with the mention "floating" can float on water.

#### Lazy Bro Outdoor

Outdoor version of the Lazy bro. Escape to your garden or by the pool.

(only available by order)

The comfort of a Lazy Bro on the water. Don't fall asleep at sea, you might lose your way.

# Lazy Bro Outdoor

The Soo Santaï armchair in outdoor version! In a garden or at the beach, relax in complete serenity with attitude.