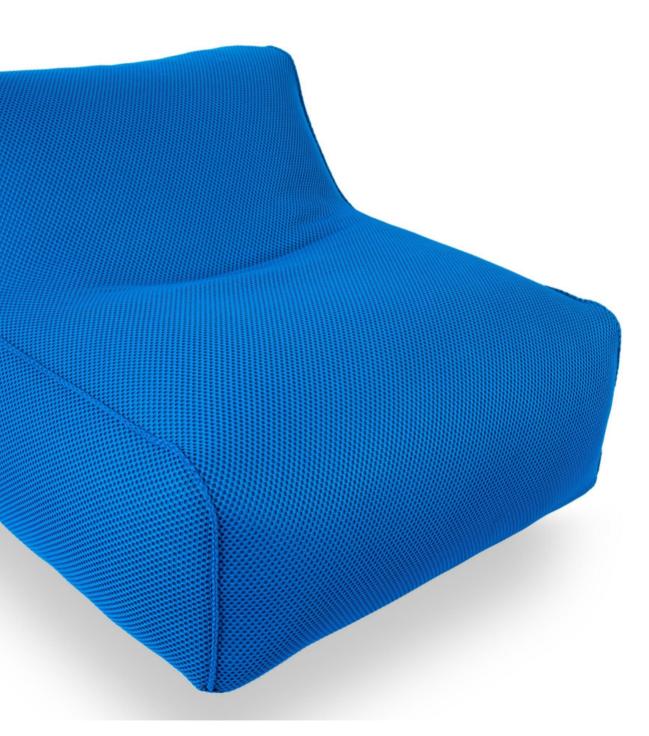

### Lazy Bro Indoor

# Lazy Bro Outdoor

The Soo Santaï armchair in outdoor version! In a garden or at the beach, relax in complete serenity with attitude.