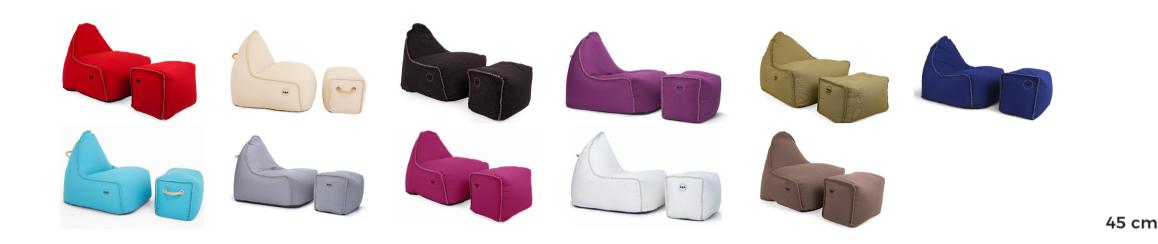

#### Indo

- Buddy
- Buddy
- Lazy E
- Big Ma

#### Outd

- Lazy E
- Lazy B
- Big Ma
- Big Ma
- Daddy
- Relax
- Pool
- Advic
- They Conta

### Table of contents

| or Bean Bags        | 4  |
|---------------------|----|
| y's Rest            | 6  |
| y's Rest mini       | 8  |
| Bro Indoor          | 10 |
| ama                 | 12 |
| loor Bean Bags      | 14 |
| Bro Outdoor         | 17 |
| Bro Floating        | 19 |
| ama                 | 21 |
| ama Floating        | 23 |
| y Cool Floating     | 25 |
| Sis Floating        | 27 |
| party Floating Tray | 29 |
| ces and maintenance | 31 |
| rust us             | 33 |
| act                 | 34 |