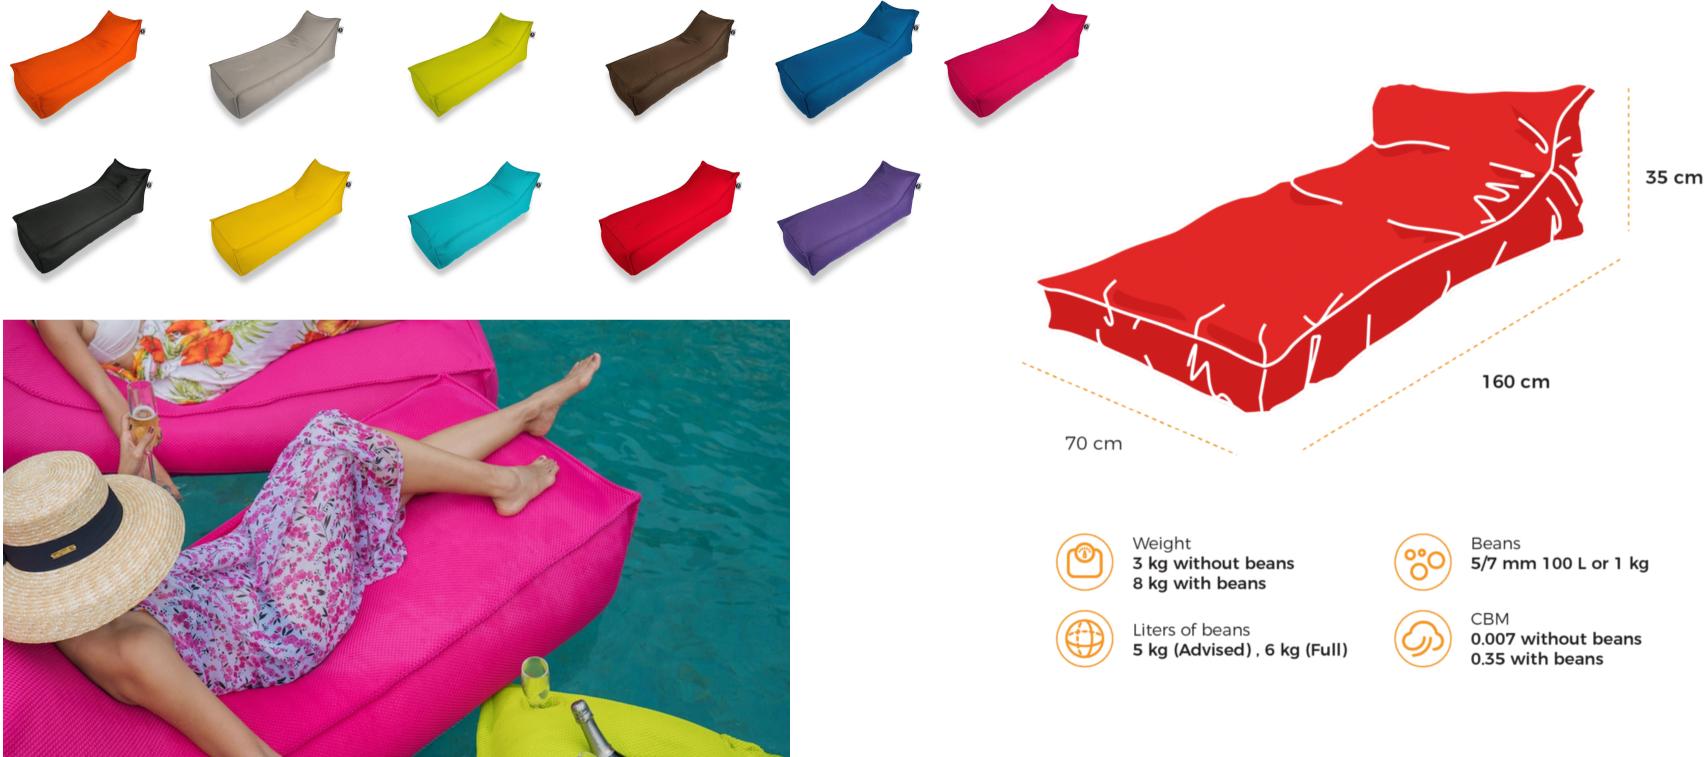

#### **Big Mama Floating** (only available by order)

Enjoy a moment of relaxation on the water, alone or in pairs, but no more, you risk sinking.

# **Big Mama Floating**

### (only available by order)

The biggest bean bag of the Soo Santaï Family in a floating version! A real floating bed, sail the seas alone or in pairs. Beyond that, you risk getting wet!

Weight **4.5 kg without beans 8.5 kg with beans** 

Liters of beans 400 L (Advised) , 450 L (Full) Beans 5/7 mm 100 L or 1 kg

> CBM 0.007 without beans 0.44 with beans