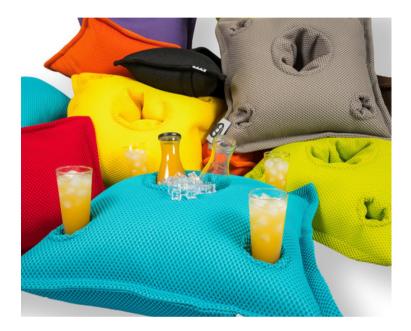

# Pool Party Floating Tray

#### (only available by order)

The essential accessory for your pool party is available. Pour yourself another drink while staying on the water with our Floating Tray, the most helpful bean bag in the family!