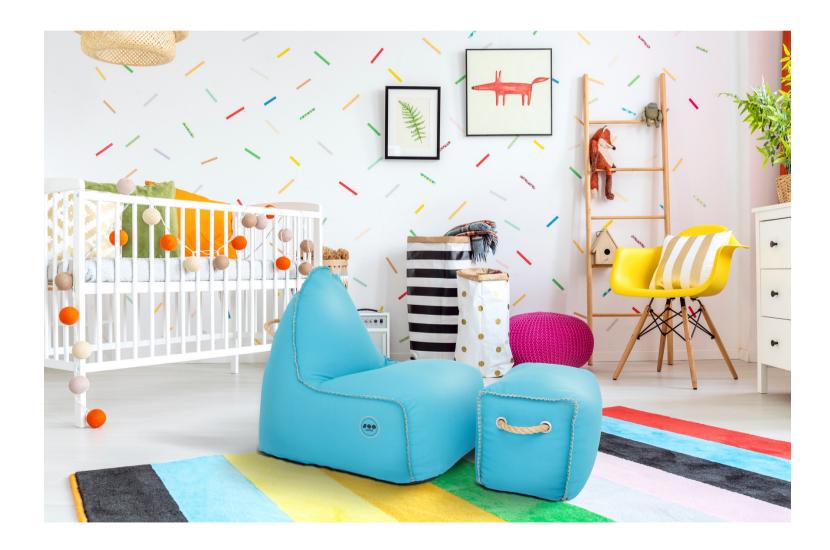

### Indoor bean bags

Buddy's Rest

Trendy and elegant armchair, accompanied by a footrest for more comfort.

#### Buddy's Rest mini

Mini version of Buddy's rest because the little ones also need their little cloud of sweetness. Armchair as cozy as a bed. The ideal companion in your quest for relaxation and rest.