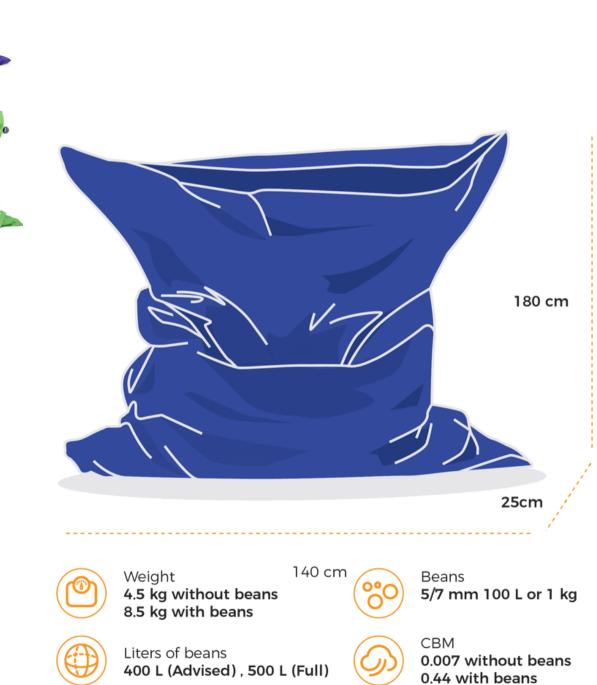

# **Big Mama Floating**

### (only available by order)

The biggest bean bag of the Soo Santaï Family in a floating version! A real floating bed, sail the seas alone or in pairs. Beyond that, you risk getting wet!

Weight **4.5 kg without beans 8.5 kg with beans** 

Liters of beans 400 L (Advised) , 450 L (Full) Beans 5/7 mm 100 L or 1 kg

> CBM 0.007 without beans 0.44 with beans