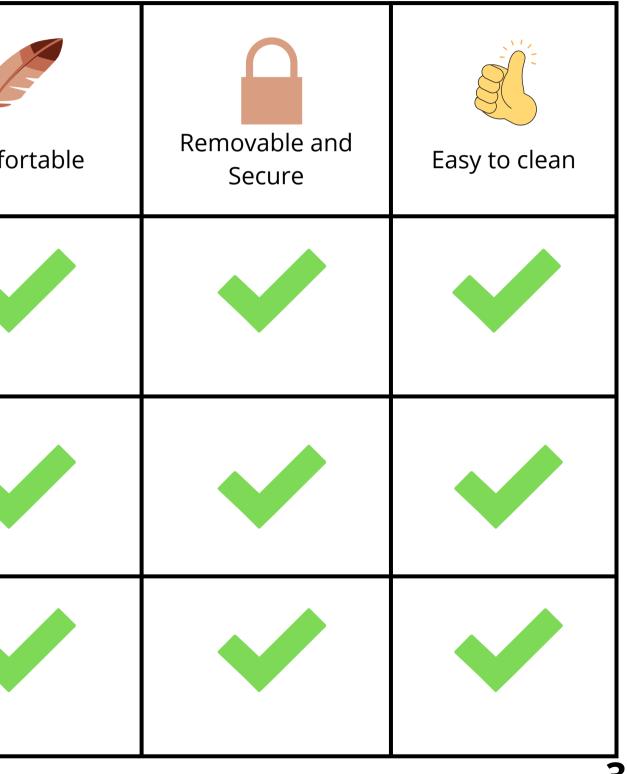

## Advices and maintenance

| $\Theta()$ |  |
|------------|--|
|            |  |

All our bean bags are easily washable. The cover of our bean bags can be easily removed. You can opt for cleaning by hand or by machine at 30° with a mild detergent. AVOID ALL AGGRESSIVE DETERGANTS.

Our bean bags are very comfortable, thanks to our polystyrene beads. The balls are easily replaceable if you notice any sagging after several years of use. By filling the bean bag about 75%, it will be fluffy. The more you fill it, the firmer the bean bag will be.

Our Outdoor and floating bean bags are water and chlorine resistant. We still recommend that you rinse your bean bags with clean water after use in a swimming pool or at the sea.

Soo Santai bean bags are designed to be resistant to the sun and thus prevent any discoloration. We still recommend that you store your bean bags in a dry and covered place to allow them a longer life.

Only our "floating" bean bags are able to float on water, whether at sea or in a swimming pool. Other Soo Santai products will not float, as they do not have the necessary coating to be able to float.

Our bean bags are equipped with a resistant zip concealed in the cover to guarantee the safety of the little ones. Indeed, the polystyrene balls are sealed in an under-cover to prevent any leakage.

## Advices and maintenance

|                       | Float on water | <b>Water resistance</b> | Sun resistance | Comfo |
|-----------------------|----------------|-------------------------|----------------|-------|
| BEAN BAGS<br>INDOOR   |                |                         |                |       |
| BEAN BAGS<br>OUTDOOR  |                |                         |                |       |
| BEAN BAGS<br>FLOATING |                |                         |                |       |