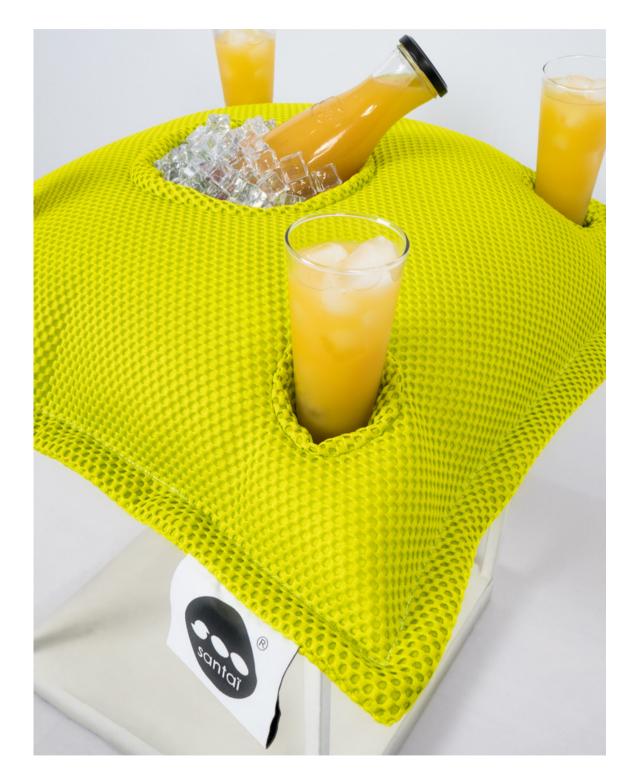

#### **Pool Party Floating Tray** (only available by order)

Stay comfortably on the water, our floating tray takes care of serving you.

#### (only available by order)

The essential accessory for your pool party is available. Pour yourself another drink while staying on the water with our Floating Tray, the most helpful bean bag in the family!