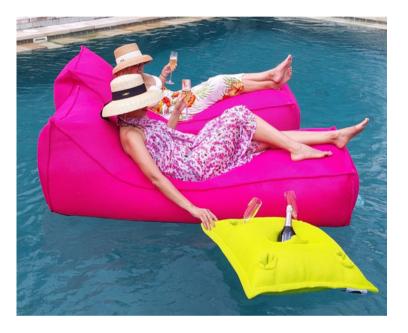

# Pool Party Floating Tray

#### (only available by order)

The essential accessory for your pool party is available. Pour yourself another drink while staying on the water with our Floating Tray, the most helpful bean bag in the family!