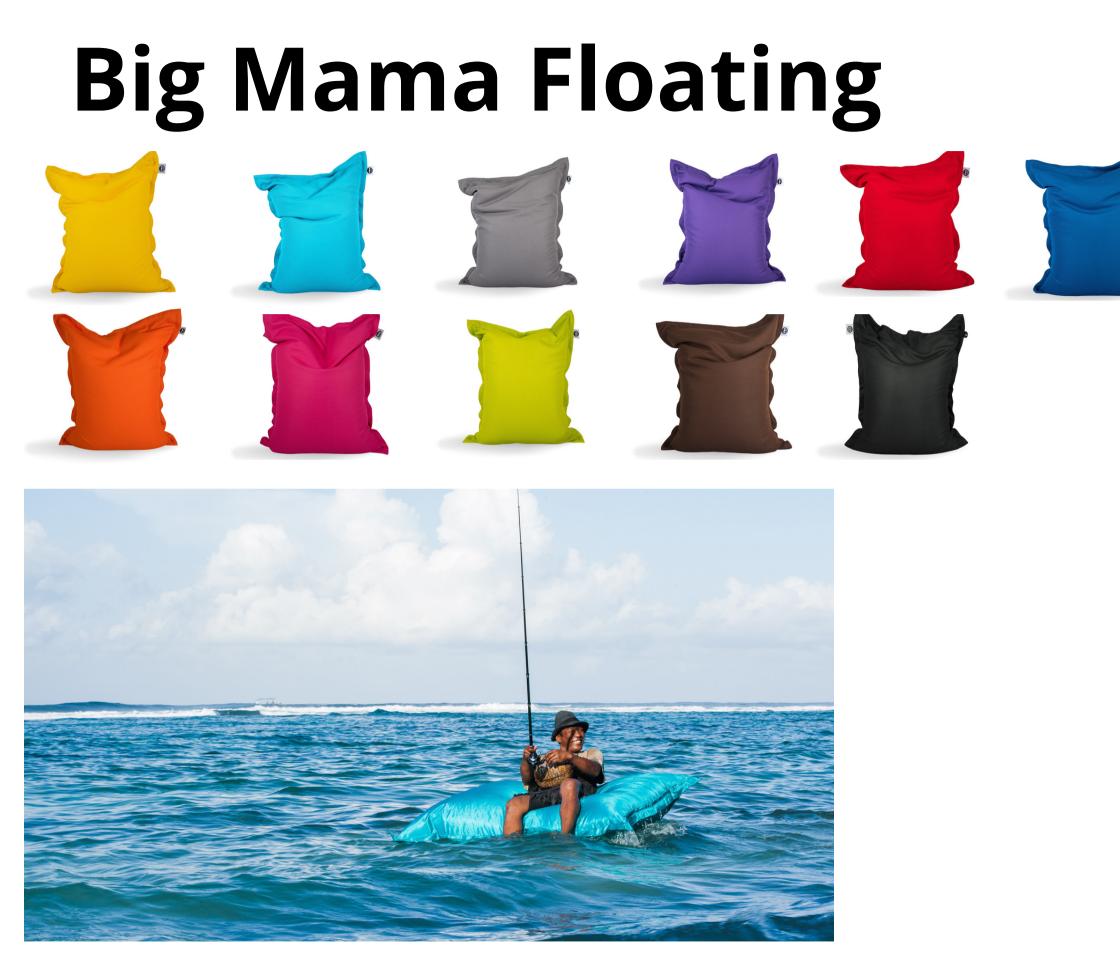

# **Big Mama Floating**

### (only available by order)

The biggest bean bag of the Soo Santaï Family in a floating version! A real floating bed, sail the seas alone or in pairs. Beyond that, you risk getting wet!

Weight **4.5 kg without beans 8.5 kg with beans** 

Liters of beans 400 L (Advised) , 450 L (Full) Beans 5/7 mm 100 L or 1 kg

> CBM 0.007 without beans 0.44 with beans