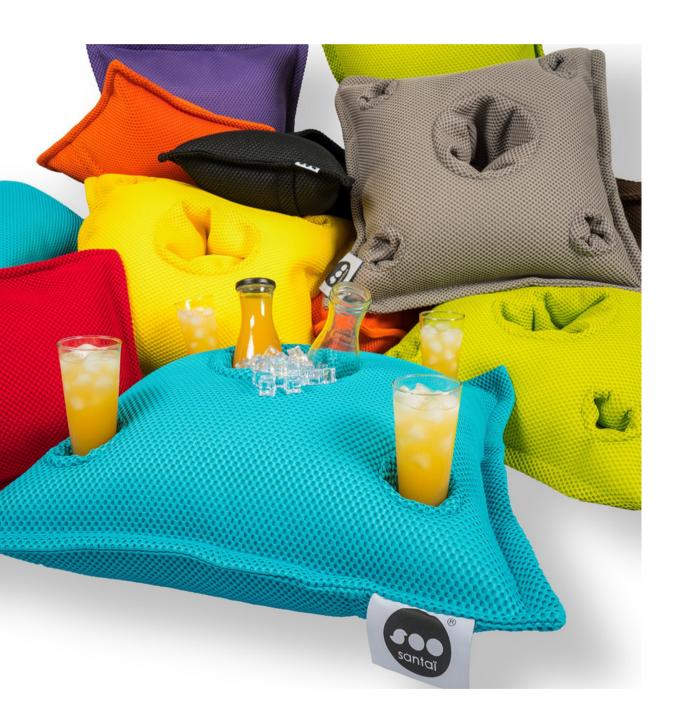

#### **Pool Party Floating Tray** (only available by order)

Stay comfortably on the water, our floating tray takes care of serving you.

#### (only available by order)

The essential accessory for your pool party is available. Pour yourself another drink while staying on the water with our Floating Tray, the most helpful bean bag in the family!