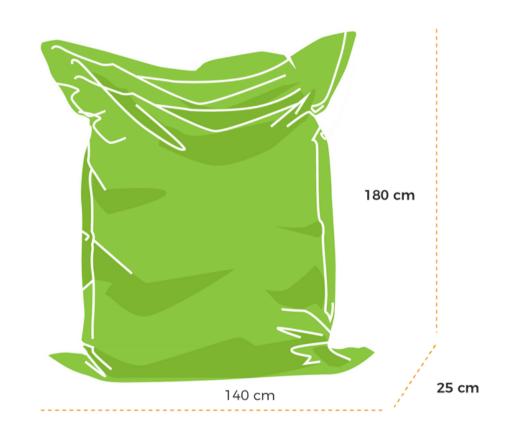

### (only available by order)

The biggest bean bag of the Soo Santaï Family in a floating version! A real floating bed, sail the seas alone or in pairs. Beyond that, you risk getting wet!

Weight **4.5 kg without beans 8.5 kg with beans** 

Liters of beans 400 L (Advised) , 450 L (Full) Beans 5/7 mm 100 L or 1 kg

> CBM 0.007 without beans 0.44 with beans