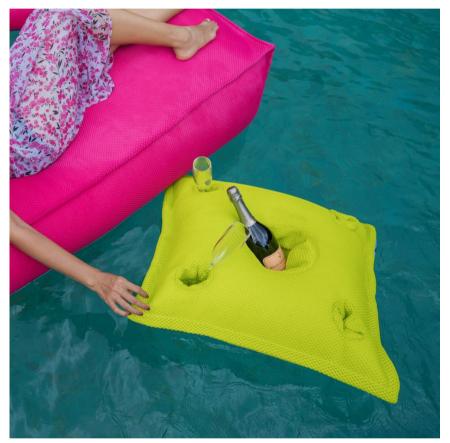

#### **Pool Party Floating Tray** (only available by order)

Stay comfortably on the water, our floating tray takes care of serving you.

# Pool Party Floating Tray

#### (only available by order)

The essential accessory for your pool party is available. Pour yourself another drink while staying on the water with our Floating Tray, the most helpful bean bag in the family!