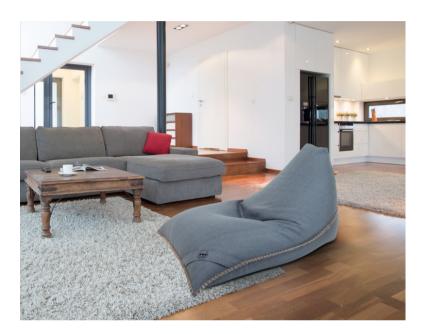

# Lazy Bro Indoor

### The most comfortable armchair there is, to make your bed jealous.

### Lazy Bro Indoor