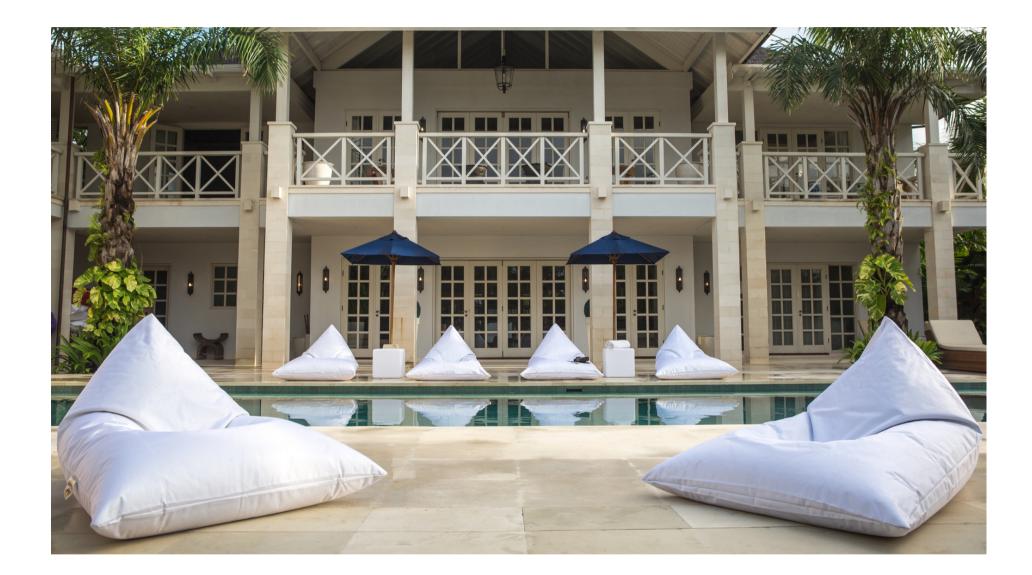

After our success on beaches and hotels in Indonesia, Thailand and Australia, SOO SANTAI bean bags are finally arriving in Europe for your greatest comfort.

Indoors or outdoors, bring a colorful and graceful touch to your environment with our bean bags that will delight both adults and children.

### **Outdoor Bean bags**

Our outdoor bean bags have a special coating that makes them water resistant. Only products with the mention "floating" can float on water.