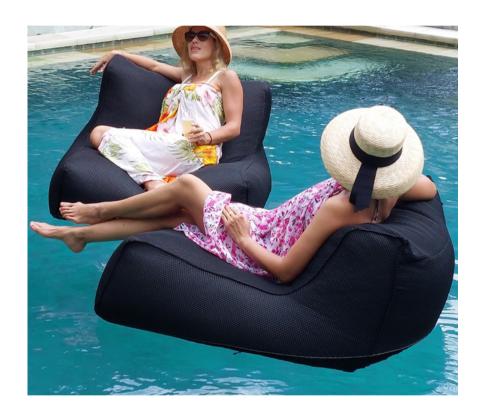

# Lazy Bro Floating

### (only available by order)

Thanks to its special coating, this Lazy Bro can float on water. Moment of relaxation guaranteed, be careful not to get carried away by the current.

### Lazy Bro Floating