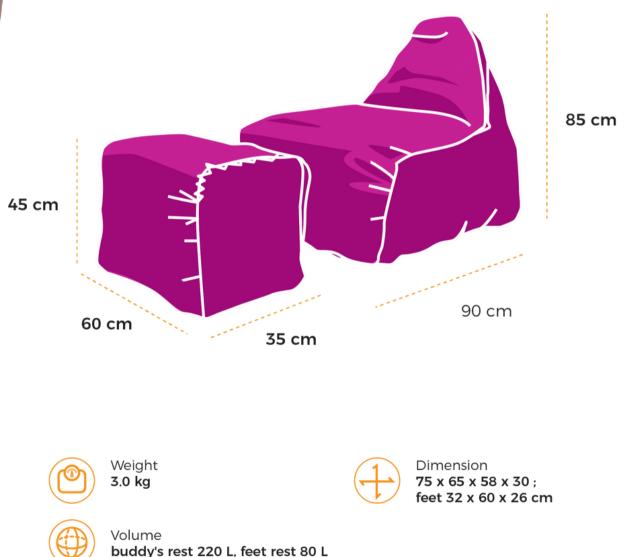

# Buddy's Rest

#### Need to read, work in peace or simply relax, the buddy's rest is your ideal partner!

### Buddy's Rest

Weight 2.5 kg without beans 7 kg with beans

#### Liters of beans

buddy's rest 400 L. (advised ) 450 L (full), feet rest 100 L. (advised ) 120 L (full) 000

Beans 5/7 mm 100 L or 1 kg

CBM 0.007 without beans 0.25 with beans