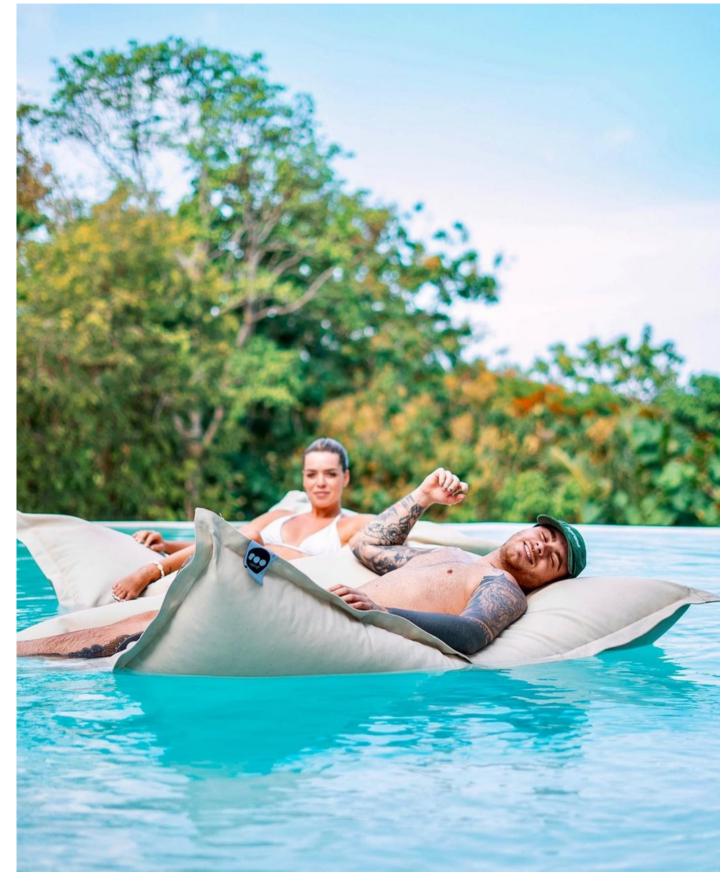

# Daddy Cool Floating

### (only available by order)

A Netflix & Chill on the water have you ever thought about it? Aboard the Daddy Cool, enjoy your favorite series in complete comfort.