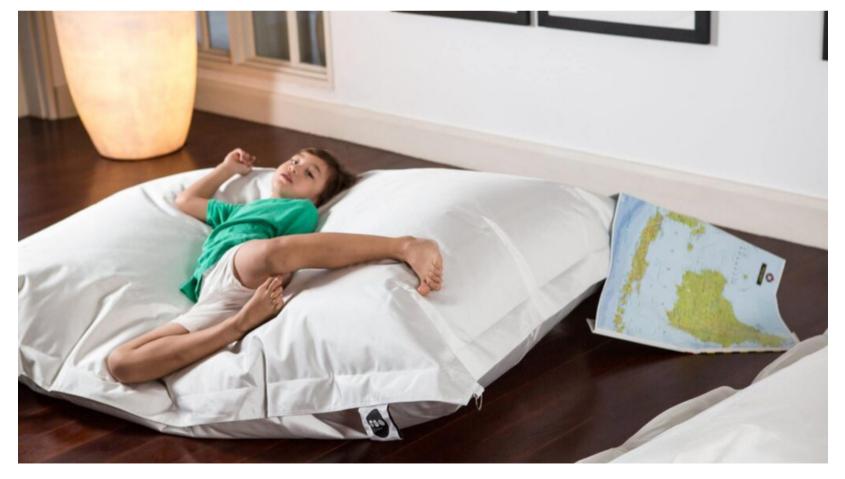

### Indoor bean bags

Buddy's Rest

Trendy and elegant armchair, accompanied by a footrest for more comfort.

#### Need to read, work in peace or simply relax, the buddy's rest is your ideal partner!