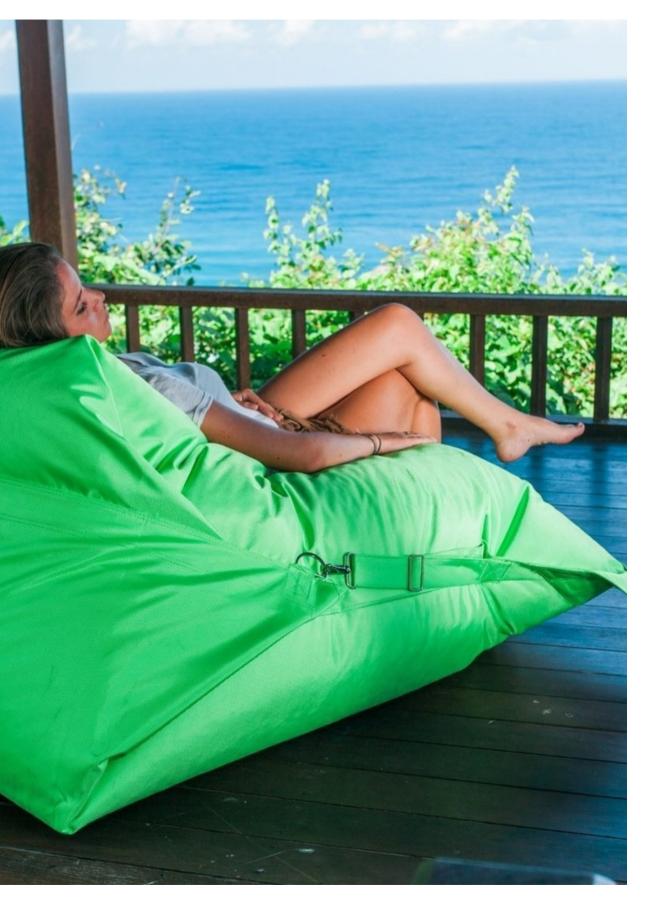

#### Lazy Bro Outdoor

Outdoor version of the Lazy bro. Escape to your garden or by the pool.

(only available by order)

The comfort of a Lazy Bro on the water. Don't fall asleep at sea, you might lose your way.

# Lazy Bro Outdoor

The Soo Santaï armchair in outdoor version! In a garden or at the beach, relax in complete serenity with attitude.