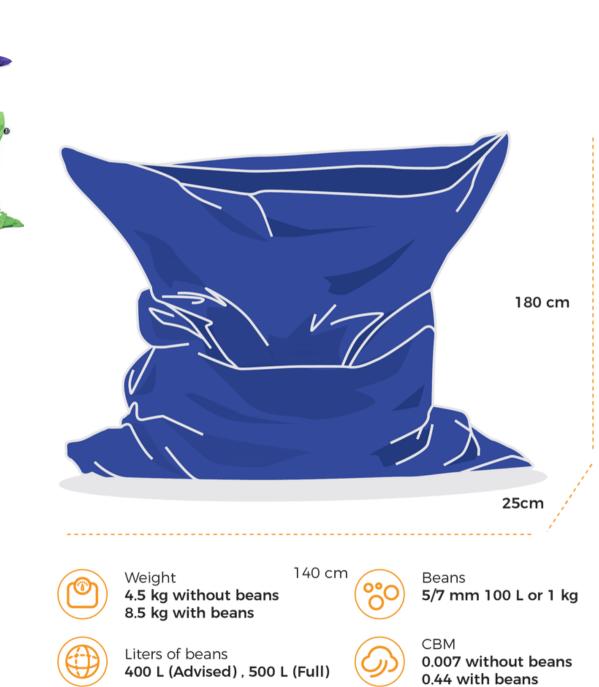

# **Big Mama Floating**

### (only available by order)

The biggest bean bag of the Soo Santaï Family in a floating version! A real floating bed, sail the seas alone or in pairs. Beyond that, you risk getting wet!

Weight **4.5 kg without beans 8.5 kg with beans** 

Liters of beans 400 L (Advised) , 450 L (Full) Beans 5/7 mm 100 L or 1 kg

> CBM 0.007 without beans 0.44 with beans