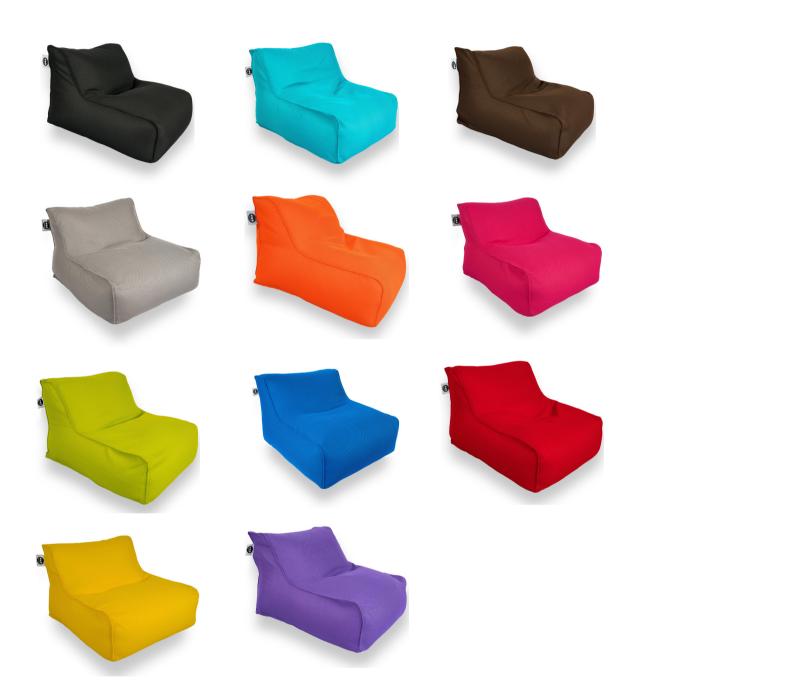

After our success on beaches and hotels in Indonesia, Thailand and Australia, SOO SANTAI bean bags are finally arriving in Europe for your greatest comfort.

Indoors or outdoors, bring a colorful and graceful touch to your environment with our bean bags that will delight both adults and children.

### Indoor bean bags

Our indoor bean bags can be used outdoors such as in a garden or terrace. However, all contact with water should be avoided, they were not designed to get wet.

### **Outdoor Bean bags**

Our outdoor bean bags have a special coating that makes them water resistant. Only products with the mention "floating" can float on water.