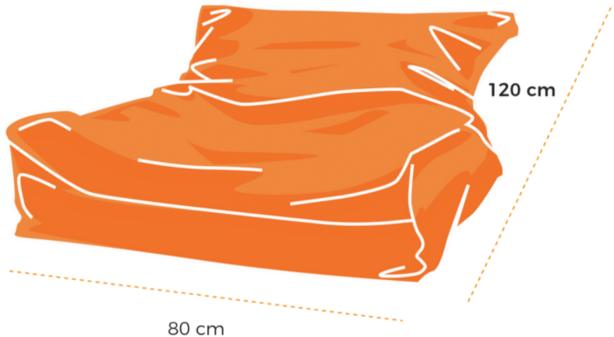

# **Big Mama**

The biggest bean bag of the Soo Santaï Family! Thanks to its two straps, you can pass it from bed to sofa and enjoy its extreme softness alone or in pairs.

### **Big Mama**

# **Big Mama**

The biggest bean bag of the Soo Santaï Family ! Thanks to its two straps, you can pass it from bed to sofa and enjoy its extreme softness alone or in pairs.