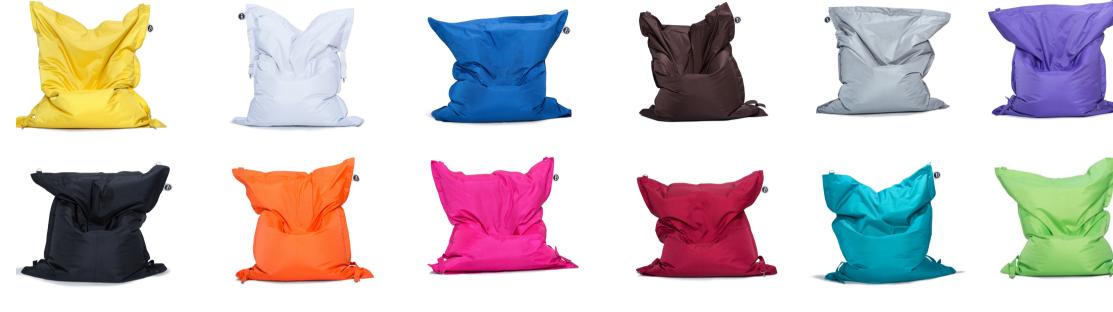

After our success on beaches and hotels in Indonesia, Thailand and Australia, SOO SANTAI bean bags are finally arriving in Europe for your greatest comfort.

Indoors or outdoors, bring a colorful and graceful touch to your environment with our bean bags that will delight both adults and children.

### Indoor bean bags

Our indoor bean bags can be used outdoors such as in a garden or terrace. However, all contact with water should be avoided, they were not designed to get wet.

### **Outdoor Bean bags**

Our outdoor bean bags have a special coating that makes them water resistant. Only products with the mention "floating" can float on water.