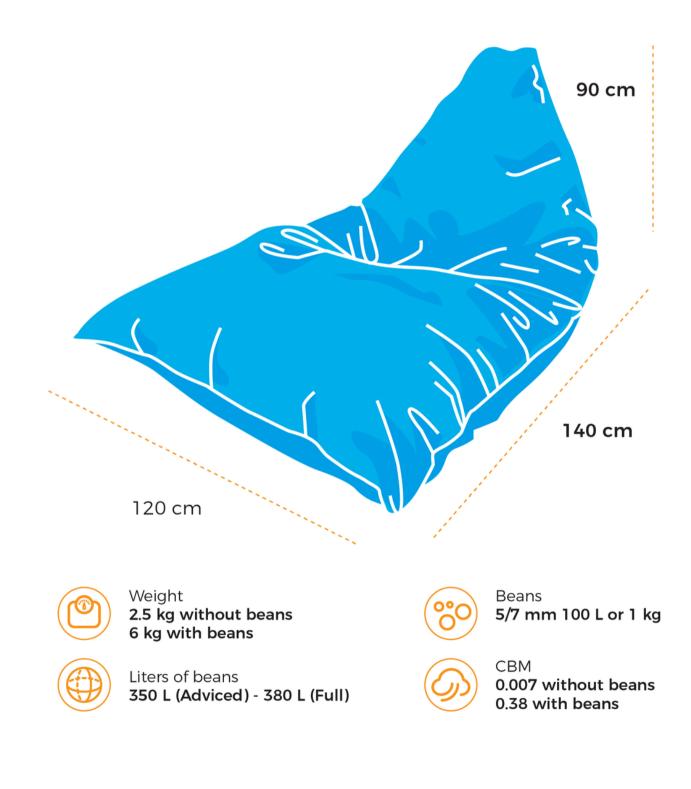

#### Lazy Bro Outdoor

Outdoor version of the Lazy bro. Escape to your garden or by the pool.

(only available by order)

The comfort of a Lazy Bro on the water. Don't fall asleep at sea, you might lose your way.

# Lazy Bro Outdoor

The Soo Santaï armchair in outdoor version! In a garden or at the beach, relax in complete serenity with attitude.