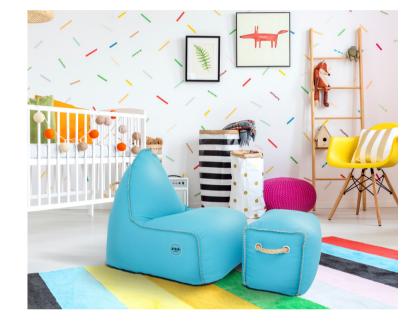

### Indoor bean bags

Buddy's Rest

Trendy and elegant armchair, accompanied by a footrest for more comfort.

# Buddy's Rest

#### Need to read, work in peace or simply relax, the buddy's rest is your ideal partner!

### Buddy's Rest

Weight 2.5 kg without beans 7 kg with beans

#### Liters of beans

buddy's rest 400 L. (advised ) 450 L (full), feet rest 100 L. (advised ) 120 L (full) 000

Beans 5/7 mm 100 L or 1 kg

CBM 0.007 without beans 0.25 with beans