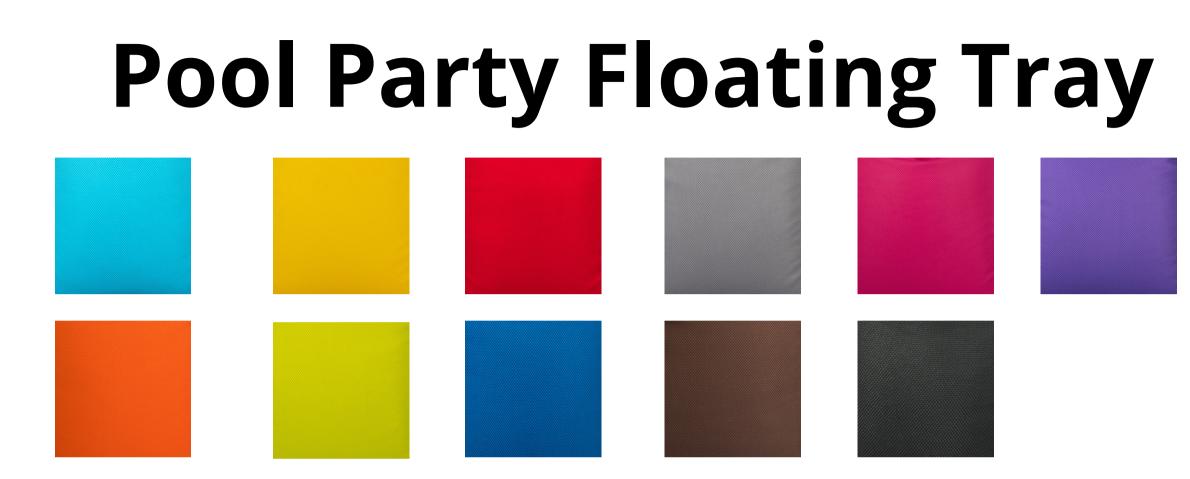

#### **Pool Party Floating Tray** (only available by order)

Stay comfortably on the water, our floating tray takes care of serving you.

#### (only available by order)

The essential accessory for your pool party is available. Pour yourself another drink while staying on the water with our Floating Tray, the most helpful bean bag in the family!